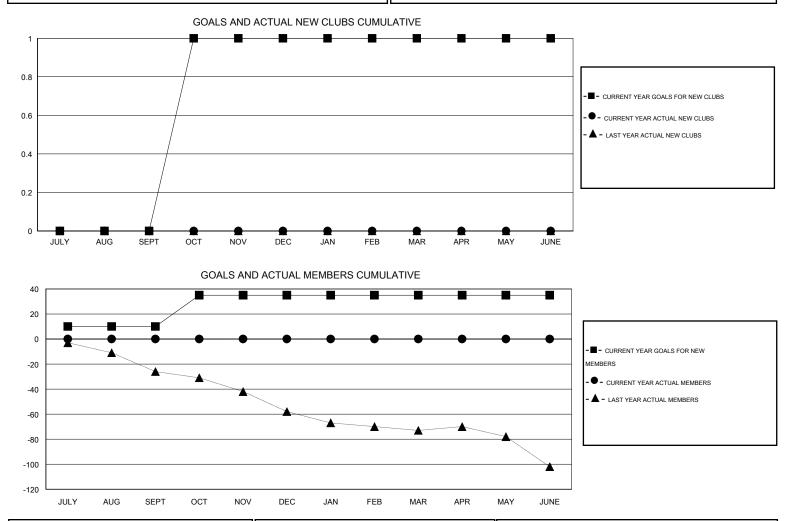

## GMT: Huck Taingahue

| LOCATION | NEW | ZEAL | AND |
|----------|-----|------|-----|

GMT CA 7

|                            |                  | Clubs     |                       |                  |                            |                    | Members                             |                    |                  |
|----------------------------|------------------|-----------|-----------------------|------------------|----------------------------|--------------------|-------------------------------------|--------------------|------------------|
| RESULTS FOR 2016-2017      |                  |           | RESULTS FOR 2016-2017 |                  |                            |                    |                                     |                    |                  |
| QUARTER                    | NEW CLUB<br>GOAL | NEW CLUBS | DROPPED<br>CLUBS      | NET<br>GAIN/LOSS | QUARTER                    | NEW MEMBER<br>GOAL | CHARTER AND<br>NEW MEMBERS<br>ADDED | DROPPED<br>MEMBERS | NET<br>GAIN/LOSS |
| JULY/AUG/SEPT              | 0                | 0         | 0                     | 0                | JULY/AUG/SEPT              | 10                 | 0                                   | 0                  | 0                |
| OCT/NOV/DEC<br>JAN/FEB/MAR | 1<br>0           | 0<br>0    | 0<br>0                | 0<br>0           | OCT/NOV/DEC<br>JAN/FEB/MAR | 25<br>0            | 0<br>0                              | 0<br>0             | 0<br>0           |
| APR/MAY/JUNE               | 0                | 0         | 0                     | 0                | APR/MAY/JUNE               | 0                  | 0                                   | 0                  | 0                |